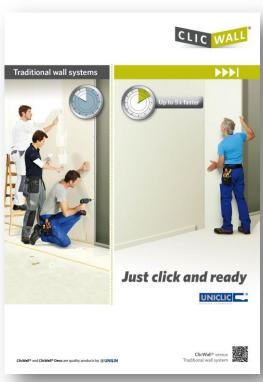

## **ClicWall**®

## ClicWall® is the latest wall-cladding system from UNILIN.

- Floor-to-ceiling panels 60 cm wide on an MDF base
- The patented Uniclic® system, developed by UNILIN, allows for swift and easy panel installation, without visible seams.
- The accessories needed for an impeccable finish.
- Wide selection of colours and designs.
- Also available in sheet material for made-to-measure furniture.

In stock and locally available from specialised distributors

### ClicWall® DECO

- ClicWall® panels with paint grade layer
- Finish
  - Paint
  - Wall paper
  - Textile sheet
  - Digitale print!
- Accessoires: paintable profile and skirting boards