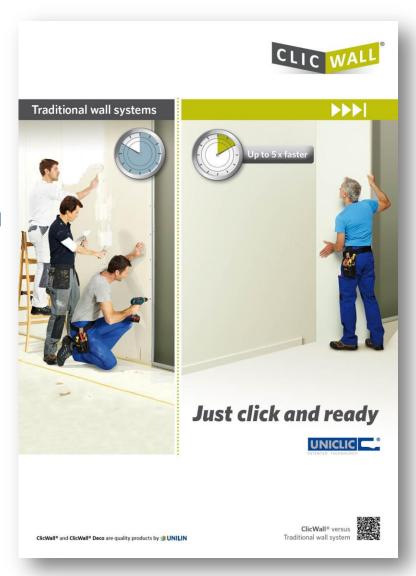

## **ClicWall**®

## ClicWall® is the latest wall-cladding system from UNILIN.

- Floor-to-ceiling panels 60 cm wide on an MDF base
- The patented Uniclic® system, developed by UNILIN, allows for swift and easy panel installation, without visible seams.
- The accessories needed for an impeccable finish.
- Wide selection of colours and designs.
- Also available in sheet material for made-to-measure furniture.

In stock and locally available from specialised distributors