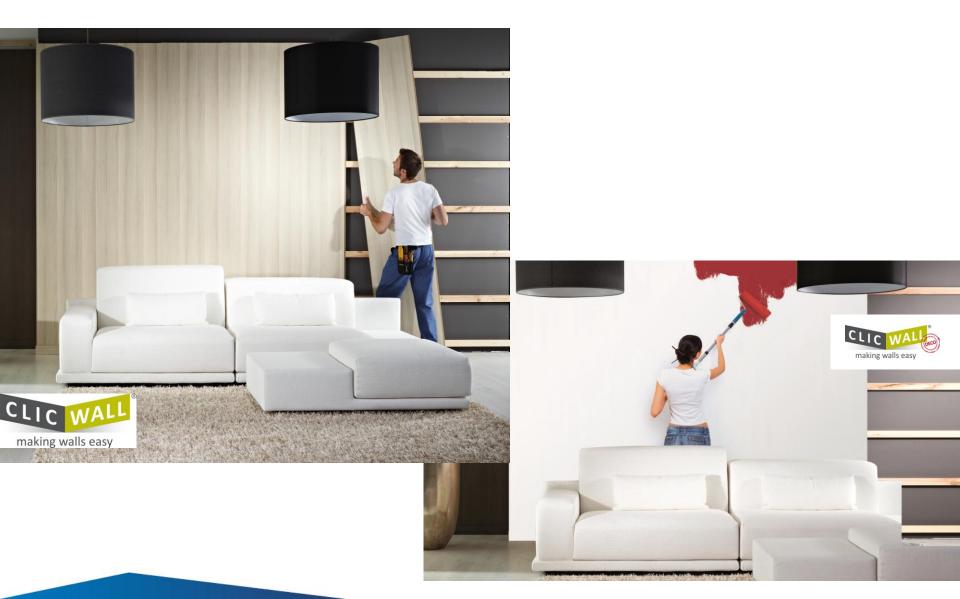

## **ClicWall**®

## ClicWall® is the latest wall-cladding system from UNILIN.

- Floor-to-ceiling panels 60 cm wide on an MDF base
- The patented Uniclic® system, developed by UNILIN, allows for swift and easy panel installation, without visible seams.
- The accessories needed for an impeccable finish.
- Wide selection of colours and designs.
- Also available in sheet material for made-to-measure furniture.

In stock and locally available from specialised distributors

### ClicWall® DECO

- ClicWall® panels with paint grade layer
- Finish
  - Paint
  - Wall paper
  - Textile sheet
  - Digitale print!
- Accessoires: paintable profile and skirting boards