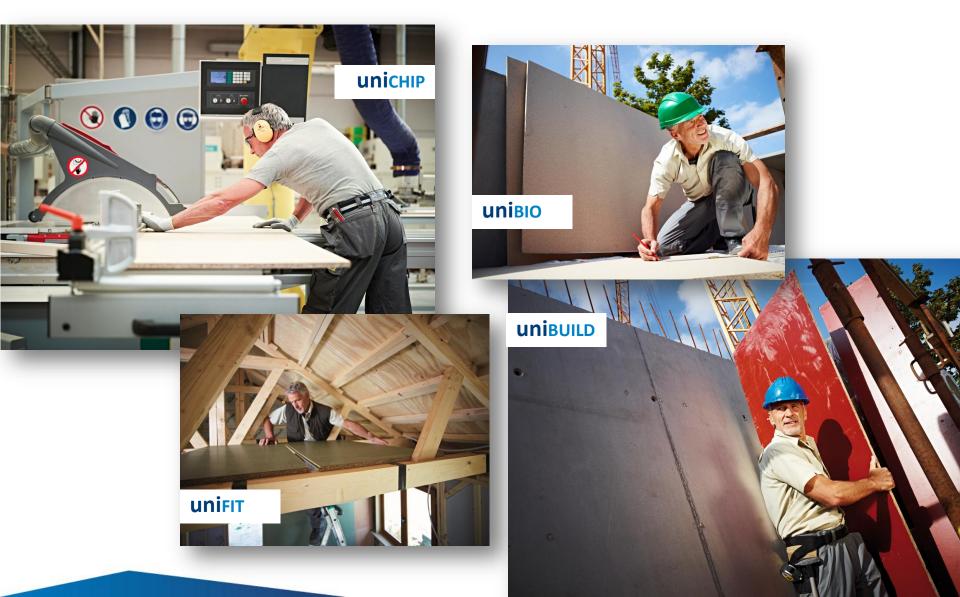

#### **DIVISION PANELS**

Production of MDF board (Medium Density Fibreboard), HDF board (High Density Fibreboard), wood and flax chipboard. Production of melamined chip- and MDF boards and finished products like flatpack furniture, wallcovering systems etc.

#### **DIVISION INSULATION**

Production of load-bearing and insulating roof sections, prefabricated roofing systems and insulation boards.

Belgium Production plants all 7 production units Russia over the world 1 production unit Dzerzhinsk (RU) **Netherlands** 2 production units USA ■ Nieuwerkerk a/d Ijssel(NL) ■ Wielsbeke (USA) 6 production units Ooigemstraat (B) **France** Mount Gilead (USA) 3 production units Schaapdreef (B) ■ Dallas Corporate (USA) ■ Thomasville (USA) ■ Danville (USA) Malaysia ■ Melbourne (USA) 1 production unit Holden (USA) ■ Malaysia (MAL) Bazeilles (FR) Breestraat (B) Rosny-sous-bois (FR) Castelsarrasin (FR) Ghellinckstraat (B) Desselgem (BE) Ooigemstraat (BE) UNILIN, division flooring UNILIN, division panels UNILIN, division insulation WOOD HDF/MDF/ CHIPBOARDS AND MELAMINE ROOFING AND INSULATION