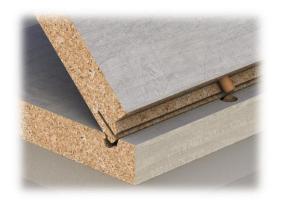

## ClicWall® is the latest wall-cladding system from UNILIN.

- Floor-to-ceiling panels 60 cm wide on an MDF base
- The patented Uniclic® system, developed by UNILIN, allows for swift and easy panel installation, without visible seams.
- The accessories needed for an impeccable finish.
- Wide selection of colours and designs.
- Also available in sheet material for made-to-measure furniture.

In stock and locally available from specialised distributors