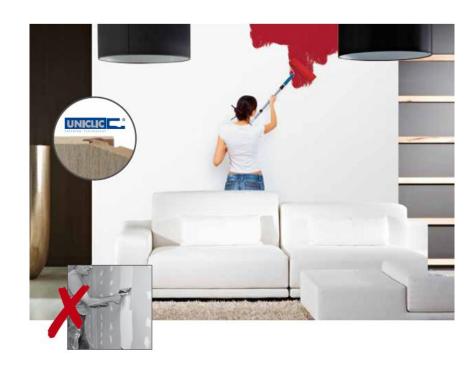

## ClicWall® is the latest wall-cladding system from UNILIN.

- Floor-to-ceiling panels 60 cm wide on an MDF base
- The patented Uniclic® system, developed by UNILIN, allows for swift and easy panel installation, without visible seams.
- The accessories needed for an impeccable finish.
- Wide selection of colours and designs.
- Also available in sheet material for made-to-measure furniture.

### ClicWall® DECO

- ClicWall® panels with paint grade layer
- Finish
  - Paint
  - Wall paper
  - Textile sheet
  - Digitale print!
- Accessoires: paintable profile and skirting boards