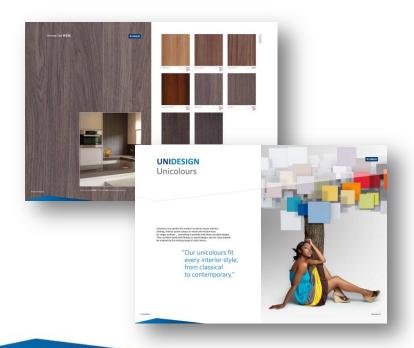

### **UNIDESIGN**

- Total range of about 200 decors
- For industry clients
- Constant evolution and updates
- Including two trade collections
  - Formica®Unilin
  - Essentia

### 96 contemporary colours and designs

High pressure Laminate & Melamine Faced Boards: design in perfect harmony

- Formica® High Pressure Laminate (HPL) for demanding horizontal and vertical applications in areas subject to high wear and impact and in environments with high humidity.
- Unilin Melamine Faced Boards for furniture, verticals and other interior applications.
- A complete programme of matching edging to ensure a perfect finish.